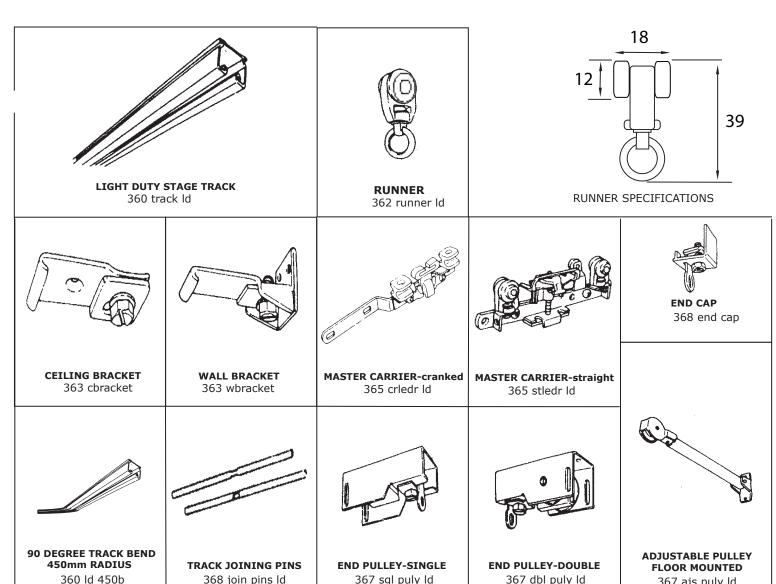

## LIGHT DUTY **STAGE TRACK**

The light duty extruded aluminium curtain track is suitable for use in schools, theatres, and many other commercial applications. The track is designed to cater for small or light drapes, and is ideal for windows. It can be fitted directly to overhead soffit fixings, or face fixed via a wall bracket.

## **Features**

- -Wide variety of accessories
- -Easily curved
- -No welding required
- -Light weight

## TECHNICAL DATA

Weight: 0.36 kg/m Material: Aluminium Finish: Silver anodised Standard length: 6 metres